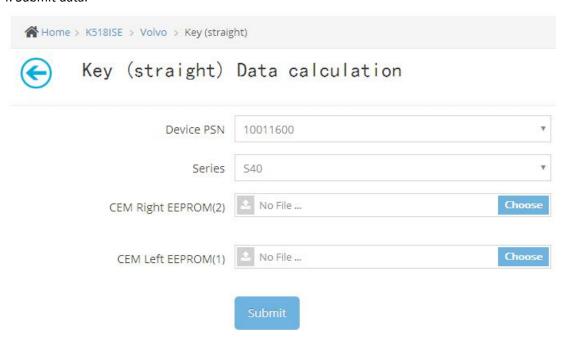

#### Step 5: Data conversion operation

- 1. Device PSN is default.
- 2. Choose the car type, like S40、C30、C70 ect.
- 3. Upload the right EEPROM(2) first, and then upload the left EEPROM(1) data.

## 4. Submit data.