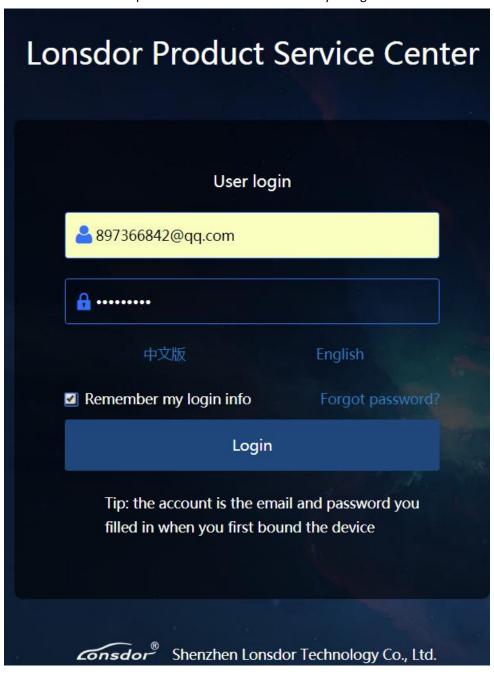

**FERRARI** 

**Step 1:** Input user account and password to enter.

Note: The account and password must be the one when you registered our device