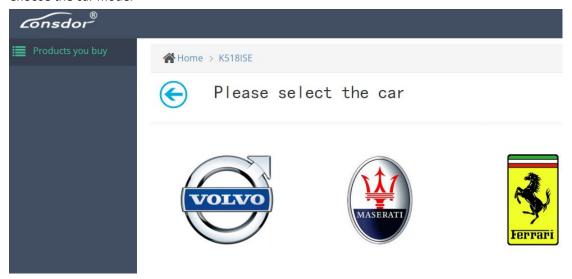

# Lonsdor product service center operation guide

(User can convert data at any time)

Website: <a href="http://u.lonsdor.com">http://u.lonsdor.com</a>

Note: This service center is now specific to the following 3 car brands: VOLVO, MASERATI,

**FERRARI** 

**Step 1:** Input user account and password to enter.

Note: The account and password must be the one when you registered our device



## Step 2:

Choose your device model



## Step 3:

Choose the car model



#### Step 4:

Choose the key type that you want to transfer data (say "Key(straight)", which refers to common keys like S40、C30、C70, etc.)



#### Step 5: Data conversion operation

- 1. Device PSN is default.
- 2. Choose the car type, like S40、C30、C70 ect.
- 3. Upload the right EEPROM(2) first, and then upload the left EEPROM(1) data.

## 4. Submit data.





## Step 6:

Once submit the data, the system will calculate data and refresh automatically, until the final result shows.

Note: If the data is misplaced, or the data is incorrect, the conversion will fail.



**Step 7:** Calculating complete, please click to download the data, and put the data in the corresponding folder according to "Operation Guide"



Data calculation



Download the calculation results