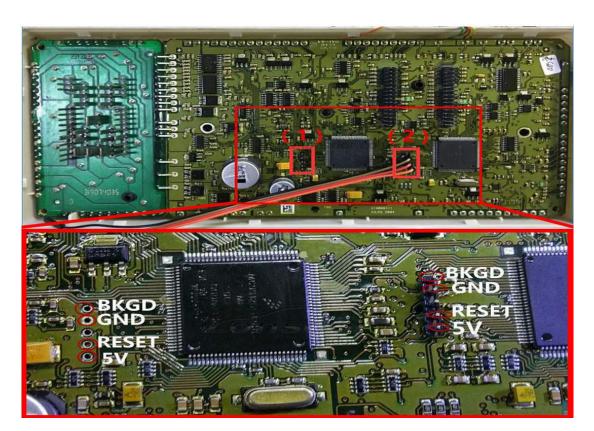

#### Step 5: Data conversion operation

- 1. Device PSN is default.
- 2. Choose the car type, like S40、C30、C70 ect.
- 3. Upload the right EEPROM(2) first, and then upload the left EEPROM(1) data.