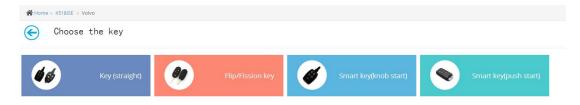

#### Step 4:

Choose the key type that you want to transfer data (say "Key(straight)", which refers to common keys like S40、C30、C70, etc.)