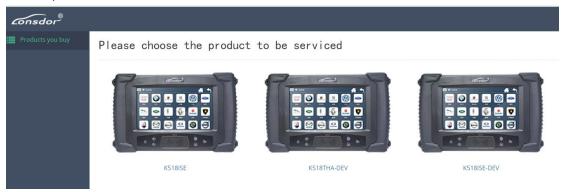

# Lonsdor product service center operation guide

(User can convert data at any time)

Website: <a href="http://u.lonsdor.com">http://u.lonsdor.com</a>

Note: This service center is now specific to the following 3 car brands: VOLVO, MASERATI,

**FERRARI** 

**Step 1:** Input user account and password to enter.

Note: The account and password must be the one when you registered our device



## Step 2:

Choose your device model



## Step 3:

Choose the car model



#### Step 4:

Choose the key type that you want to transfer data (say "Key(straight)", which refers to common keys like S40、C30、C70, etc.)



#### Step 5: Data conversion operation

- 1. Device PSN is default.
- 2. Choose the car type, like S40、C30、C70 ect.
- 3. Upload the right EEPROM(2) first, and then upload the left EEPROM(1) data.

## 4. Submit data.





## Step 6:

Once submit the data, the system will calculate data and refresh automatically, until the final result shows.

Note: If the data is misplaced, or the data is incorrect, the conversion will fail.



**Step 7:** Calculating complete, please click to download the data, and put the data in the corresponding folder according to "Operation Guide"



Data calculation



Download the calculat