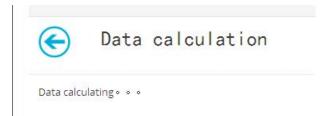

## Step 6:

Once submit the data, the system will calculate data and refresh automatically, until the final result shows.

Note: If the data is misplaced, or the data is incorrect, the conversion will fail.